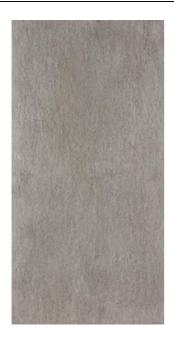

## LAVA CONCRETE LAVA CONCRETE MIX GREY

| PRODUCT CODE  | A2B12LVCRMXGMMLS5R           |
|---------------|------------------------------|
| SIZE          | 60X120CM                     |
| SERIES        | LAVA CONCRETE                |
| COLOR         | MIX GREY (GREY)              |
| TECHNOLOGY    | FULL BODY PORCELAIN, DIGITAL |
| STRUCTURE     | LIGHT STRUCTURE              |
| SURFACE LOOK  | MATT                         |
| EDGE          | RECTIFIED                    |
| THICKNESS     | 9 MM                         |
| UNITY MEASURE | M²                           |