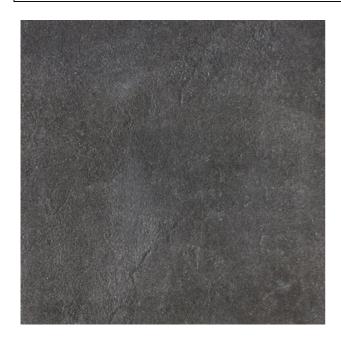

## VALLEY STONE VALLEY STONE DARK GREY

| PRODUCT CODE  | A2B06VYSTDKGMMLNLR           |
|---------------|------------------------------|
| SIZE          | 60X60CM                      |
| SERIES        | VALLEY STONE                 |
| COLOR         | DARK GREY (GREY)             |
| TECHNOLOGY    | FULL BODY PORCELAIN, DIGITAL |
| STRUCTURE     | LIGHT STRUCTURE              |
| SURFACE LOOK  | MATT                         |
| EDGE          | RECTIFIED                    |
| THICKNESS     | 9 MM                         |
| UNITY MEASURE | M²                           |