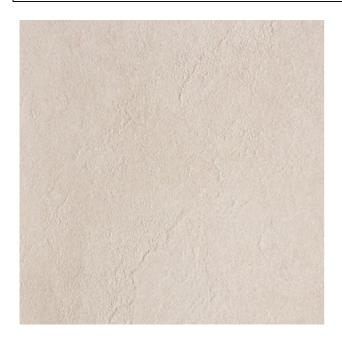

## **VALLEY STONE VALLEY STONE BEIGE**

| PRODUCT CODE  | A2B06VYSTBEEMMLNLR           |
|---------------|------------------------------|
| SIZE          | 60X60CM                      |
| SERIES        | VALLEY STONE                 |
| COLOR         | BEIGE                        |
| TECHNOLOGY    | FULL BODY PORCELAIN, DIGITAL |
| STRUCTURE     | LIGHT STRUCTURE              |
| SURFACE LOOK  | MATT                         |
| EDGE          | RECTIFIED                    |
| THICKNESS     | 9 MM                         |
| UNITY MEASURE | M <sup>2</sup>               |
|               |                              |