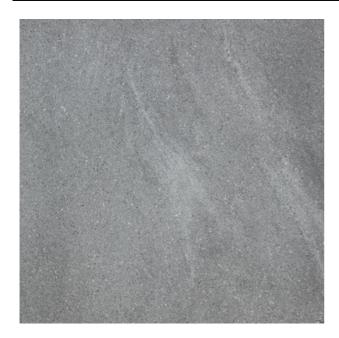

## **CURTON**PIERRE DE CURTON GREY

| PRODUCT CODE  | A2B06PDCNGRYMMSNLR           |
|---------------|------------------------------|
| SIZE          | 60X60CM                      |
| SERIES        | CURTON                       |
| COLOR         | GREY                         |
| TECHNOLOGY    | FULL BODY PORCELAIN, DIGITAL |
| STRUCTURE     | LIGHT STRUCTURE              |
| SURFACE LOOK  | MATT                         |
| EDGE          | RECTIFIED                    |
| THICKNESS     | 9 MM                         |
| UNITY MEASURE | M²                           |