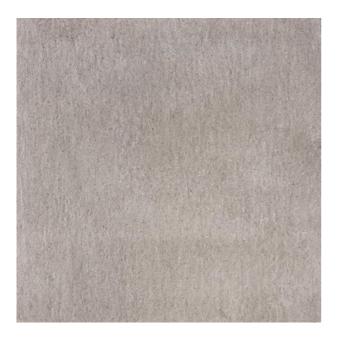

## LAVA CONCRETE LAVA CONCRETE MIX GREY

| PRODUCT CODE  | A2B06LVCRMXGMMLNLR           |
|---------------|------------------------------|
| SIZE          | 60X60CM                      |
| SERIES        | LAVA CONCRETE                |
| COLOR         | MIX GREY (GREY)              |
| TECHNOLOGY    | FULL BODY PORCELAIN, DIGITAL |
| STRUCTURE     | LIGHT STRUCTURE              |
| SURFACE LOOK  | MATT                         |
| EDGE          | RECTIFIED                    |
| THICKNESS     | 9 MM                         |
| UNITY MEASURE | M <sup>2</sup>               |
|               |                              |