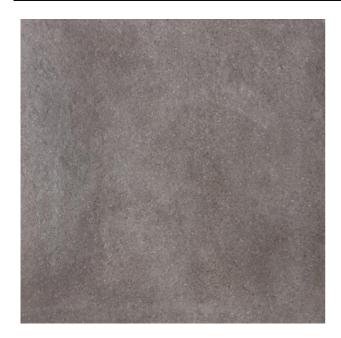

## LAVA CONCRETE DARK GREY

| PRODUCT CODE  | A2B06LVCRDKGMMLNLR           |
|---------------|------------------------------|
| SIZE          | 60X60CM                      |
| SERIES        | LAVA CONCRETE                |
| COLOR         | DARK GREY (GREY)             |
| TECHNOLOGY    | FULL BODY PORCELAIN, DIGITAL |
| STRUCTURE     | LIGHT STRUCTURE              |
| SURFACE LOOK  | MATT                         |
| EDGE          | RECTIFIED                    |
| THICKNESS     | 9 MM                         |
| UNITY MEASURE | M²                           |