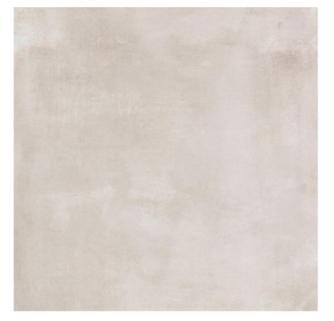

## **MAXIMUS BASIC CONCRETE XL** MAXIMUS BASIC CONCRETE XL GREY

| PRODUCT CODE  | A22GZBSX-GY0.M0C9R         |
|---------------|----------------------------|
| SIZE          | 120X120CM                  |
| SERIES        | MAXIMUS BASIC CONCRETE XL  |
| COLOR         | GREY                       |
| TECHNOLOGY    | PORCELAIN TILES, MEGA SLAB |
| STRUCTURE     | SMOOTH                     |
| SURFACE LOOK  | MATT                       |
| EDGE          | RECTIFIED                  |
| THICKNESS     | 10.5 MM                    |
| UNITY MEASURE | M <sup>2</sup>             |
|               |                            |