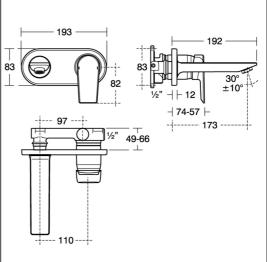

## **ILLUSTRATED**

A1350 Edit L single lever wall mounted basin mixer

A5948 Built-in basin mixer kit 1, horizontal

#### **ILLUSTRATED PRODUCT DETAILS**

Weights **Finishes** A1350 1.36 KG A1350 Chrome finish (AA) A5948 1.26 KG A5948 Unfinished (NU) Materials A1350 Chrome Plated Metal Flow rates A1350 5 Litres per minute @ 3 bar pressure

Designer

Artefakt Industriekultur

**Standards** 

**BS EN817** 

**Special Notes** 

Suitable for balanced supplies. Inlets with flexible hoses and 15mm compression connections. Factory fitted 5 lpm flow regulator. Consideration should be given to safe hot water delivery and the use of an appropriate temperature reduction device such as A5900AA. Unregulated flow rate 4.7 litres per minute at 0.3 bar.