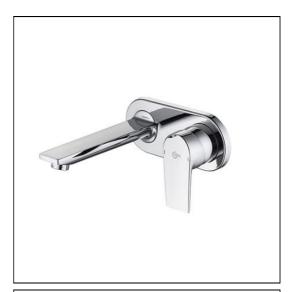

# Edit L Single Lever Wall Mounted Basin Mixer

## **ILLUSTRATED**

A1350 Edit L single lever wall mounted basin mixer

A5948 Built-in basin mixer kit 1, horizontal

#### **ILLUSTRATED PRODUCT DETAILS**

Weights **Finishes** A1350 1.36 KG A1350 Chrome finish (AA) A5948 1.26 KG A5948 Unfinished (NU) Materials A1350 Chrome Plated Metal Flow rates A1350 5 Litres per minute @ 3 bar pressure