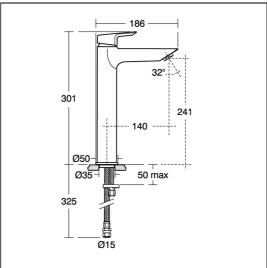

## **ILLUSTRATED PRODUCT DETAILS**

Weights

**A1349** 1.74 KG

**Materials** 

A1349 Chrome Plated Metal

Finishes A1349

Chrome finish (AA)

Flow rates

A1349 5 Litres per minute @ 3

bar pressure

Designer

Artefakt Industriekultur