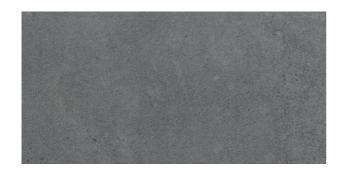

| PRODUCT CODE  | A12GZSUR-MGY.M0S5R      |
|---------------|-------------------------|
| SIZE          | 60X120CM                |
| SERIES        | SURFACE 2.0             |
| COLOR         | MID GREY (GREY)         |
| TECHNOLOGY    | PORCELAIN TILES, NORMAL |
| STRUCTURE     | SMOOTH                  |
| SURFACE LOOK  | MATT                    |
| EDGE          | RECTIFIED               |
| THICKNESS     | 9 MM                    |
| UNITY MEASURE | M²                      |