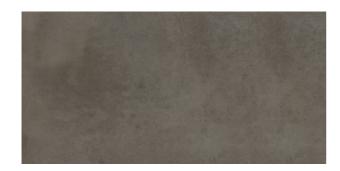

| PRODUCT CODE  | A12GZSUR-GE0.M0S5R       |
|---------------|--------------------------|
| SIZE          | 60X120CM                 |
| SERIES        | SURFACE 2.0              |
| COLOR         | GREIGE (GREY)            |
| TECHNOLOGY    | PORCELAIN TILES, DIGITAL |
| STRUCTURE     | SMOOTH                   |
| SURFACE LOOK  | MATT                     |
| EDGE          | RECTIFIED                |
| THICKNESS     | 9 MM                     |
| UNITY MEASURE | $M^2$                    |