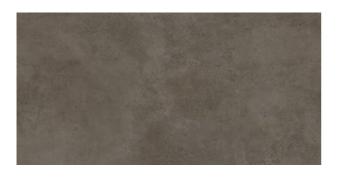

## SURFACE 2.0 SURFACE 2.0 GRIEGE

| PRODUCT CODE  | A12GZSUR-GE0.M0S5L       |
|---------------|--------------------------|
| SIZE          | 60X120CM                 |
| SERIES        | SURFACE 2.0              |
| COLOR         | GREIGE (GREY)            |
| TECHNOLOGY    | PORCELAIN TILES, DIGITAL |
| STRUCTURE     | SMOOTH                   |
| SURFACE LOOK  | GLOSSY                   |
| EDGE          | RECTIFIED                |
| THICKNESS     | 9 MM                     |
| UNITY MEASURE | M <sup>2</sup>           |
|               |                          |