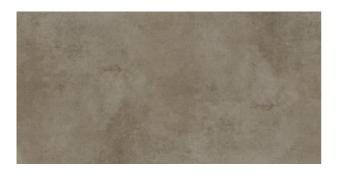

## SURFACE 2.0 SURFACE 2.0 CLAY

| PRODUCT CODE  | A12GZSUR-CL0.M0S5L       |
|---------------|--------------------------|
| SIZE          | 60X120CM                 |
| SERIES        | SURFACE 2.0              |
| COLOR         | CLAY (BEIGE)             |
| TECHNOLOGY    | PORCELAIN TILES, DIGITAL |
| STRUCTURE     | SMOOTH                   |
| SURFACE LOOK  | GLOSSY                   |
| EDGE          | RECTIFIED                |
| THICKNESS     | 9 MM                     |
| UNITY MEASURE | M <sup>2</sup>           |
|               |                          |