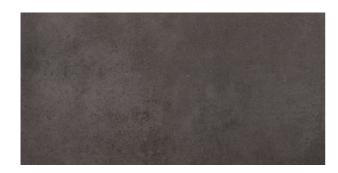

## SURFACE 2.0 CHARCOAL BLACK

| PRODUCT CODE  | A12GZSUR-CBK.M0S5R      |
|---------------|-------------------------|
| SIZE          | 60X120CM                |
| SERIES        | SURFACE 2.0             |
| COLOR         | CHARCOAL (BLACK)        |
| TECHNOLOGY    | PORCELAIN TILES, NORMAL |
| STRUCTURE     | SMOOTH                  |
| SURFACE LOOK  | MATT                    |
| EDGE          | RECTIFIED               |
| THICKNESS     | 9 MM                    |
| UNITY MEASURE | $M^2$                   |