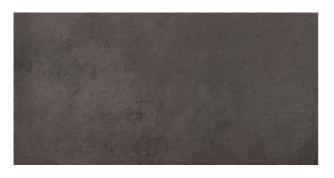

## SURFACE 2.0 SURFACE 2.0 CHARCOAL BLACK

| PRODUCT CODE  | A12GZSUR-CBK.M0S5L      |
|---------------|-------------------------|
| SIZE          | 60X120CM                |
| SERIES        | SURFACE 2.0             |
| COLOR         | CHARCOAL (BLACK)        |
| TECHNOLOGY    | PORCELAIN TILES, NORMAL |
| STRUCTURE     | SMOOTH                  |
| SURFACE LOOK  | GLOSSY                  |
| EDGE          | RECTIFIED               |
| THICKNESS     | 9 MM                    |
| UNITY MEASURE | M <sup>2</sup>          |
|               |                         |