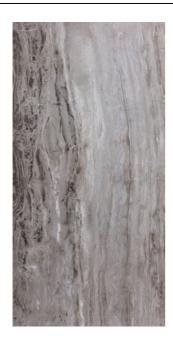

## **GLAM MARBLE**GLAM MARBLE LIGHT GREY

| PRODUCT CODE                | A12GZGBL-LGY.G0S5P         |
|-----------------------------|----------------------------|
| SIZE                        | 60X120CM                   |
| SERIES                      | GLAM MARBLE                |
| COLOR                       | LIGHT GREY (GREY)          |
| TECHNOLOGY                  | PORCELAIN TILES, DIGITAL   |
| STRUCTURE                   | SMOOTH                     |
| SURFACE LOOK                | HIGH GLOSSY                |
| EDGE                        | RECTIFIED                  |
| THICKNESS                   | 9 MM                       |
| UNITY MEASURE               | M²                         |
| SURFACE LOOK EDGE THICKNESS | HIGH GLOSSY RECTIFIED 9 MM |