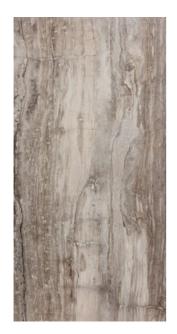

## **GLAM MARBLE GLAM MARBLE LIGHT BROWN**

| PRODUCT CODE  | A12GZGBL-LBR.G0S5P       |
|---------------|--------------------------|
| SIZE          | 60X120CM                 |
| SERIES        | GLAM MARBLE              |
| COLOR         | LIGHT-BROWN (BROWN)      |
| TECHNOLOGY    | PORCELAIN TILES, DIGITAL |
| STRUCTURE     | SMOOTH                   |
| SURFACE LOOK  | HIGH GLOSSY              |
| EDGE          | RECTIFIED                |
| THICKNESS     | 9 MM                     |
| UNITY MEASURE | M <sup>2</sup>           |
|               |                          |