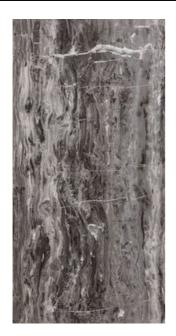

## **GLAM MARBLE GLAM MARBLE GREY**

| PRODUCT CODE  | A12GZGBL-GY0.G0S5P       |
|---------------|--------------------------|
| SIZE          | 60X120CM                 |
| SERIES        | GLAM MARBLE              |
| COLOR         | GREY                     |
| TECHNOLOGY    | PORCELAIN TILES, DIGITAL |
| STRUCTURE     | SMOOTH                   |
| SURFACE LOOK  | HIGH GLOSSY              |
| EDGE          | RECTIFIED                |
| THICKNESS     | 9 MM                     |
| UNITY MEASURE | M <sup>2</sup>           |
|               |                          |