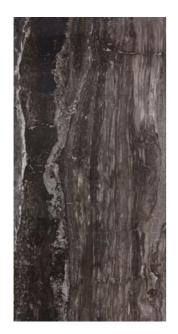

## **GLAM MARBLE GLAM MARBLE DARK GREY**

| PRODUCT CODE  | A12GZGBL-DGY.G0S5P       |
|---------------|--------------------------|
| SIZE          | 60X120CM                 |
| SERIES        | GLAM MARBLE              |
| COLOR         | DARK GREY (GREY)         |
| TECHNOLOGY    | PORCELAIN TILES, DIGITAL |
| STRUCTURE     | SMOOTH                   |
| SURFACE LOOK  | HIGH GLOSSY              |
| EDGE          | RECTIFIED                |
| THICKNESS     | 9 MM                     |
| UNITY MEASURE | M <sup>2</sup>           |
|               |                          |