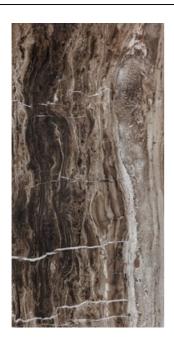

## GLAM MARBLE GLAM MARBLE DARK BROWN

| PRODUCT CODE  | A12GZGBL-DBR.G0S5P       |
|---------------|--------------------------|
| SIZE          | 60X120CM                 |
| SERIES        | GLAM MARBLE              |
| COLOR         | DARK BROWN (BROWN)       |
| TECHNOLOGY    | PORCELAIN TILES, DIGITAL |
| STRUCTURE     | SMOOTH                   |
| SURFACE LOOK  | HIGH GLOSSY              |
| EDGE          | RECTIFIED                |
| THICKNESS     | 9 MM                     |
| UNITY MEASURE | M²                       |