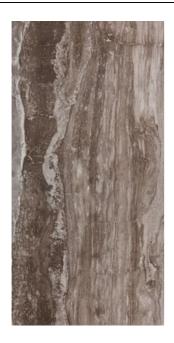

## **GLAM MARBLE GLAM MARBLE BROWN**

| PRODUCT CODE  | A12GZGBL-BR0.G0S5P       |
|---------------|--------------------------|
| SIZE          | 60X120CM                 |
| SERIES        | GLAM MARBLE              |
| COLOR         | BROWN                    |
| TECHNOLOGY    | PORCELAIN TILES, DIGITAL |
| STRUCTURE     | SMOOTH                   |
| SURFACE LOOK  | HIGH GLOSSY              |
| EDGE          | RECTIFIED                |
| THICKNESS     | 9 MM                     |
| UNITY MEASURE | M <sup>2</sup>           |
|               |                          |