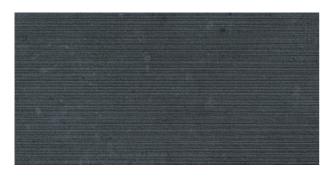

## SURFACE 2.0 SURFACE 2.0 NIGHT

| PRODUCT CODE  | A09GZSUR-NT0.M2R        |
|---------------|-------------------------|
| SIZE          | 30X60CM                 |
| SERIES        | SURFACE 2.0             |
| COLOR         | NIGHT (BLACK)           |
| TECHNOLOGY    | PORCELAIN TILES, NORMAL |
| STRUCTURE     | HEAVY STRUCTURE         |
| SURFACE LOOK  | MATT                    |
| EDGE          | RECTIFIED               |
| THICKNESS     | 9 MM                    |
| UNITY MEASURE | M <sup>2</sup>          |
|               |                         |