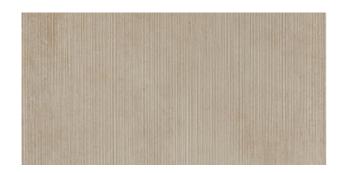

| PRODUCT CODE  | A09GZSUR-LSN.M2R         |
|---------------|--------------------------|
| SIZE          | 30X60CM                  |
| SERIES        | SURFACE 2.0              |
| COLOR         | LIGHT SAND (BEIGE)       |
| TECHNOLOGY    | PORCELAIN TILES, DIGITAL |
| STRUCTURE     | HEAVY STRUCTURE          |
| SURFACE LOOK  | MATT                     |
| EDGE          | RECTIFIED                |
| THICKNESS     | 9 MM                     |
| UNITY MEASURE | M²                       |