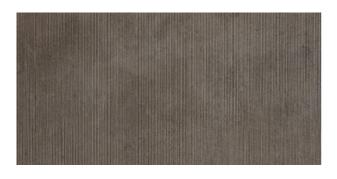

## **SURFACE 2.0 SURFACE 2.0 GRIEGE**

| PRODUCT CODE  | A09GZSUR-GE0.M2R         |
|---------------|--------------------------|
| SIZE          | 30X60CM                  |
| SERIES        | SURFACE 2.0              |
| COLOR         | GREIGE (GREY)            |
| TECHNOLOGY    | PORCELAIN TILES, DIGITAL |
| STRUCTURE     | HEAVY STRUCTURE          |
| SURFACE LOOK  | MATT                     |
| EDGE          | RECTIFIED                |
| THICKNESS     | 9 MM                     |
| UNITY MEASURE | M <sup>2</sup>           |
|               |                          |