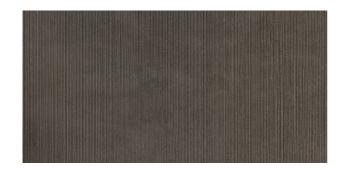

## SURFACE 2.0 DARK GRIEGE

| PRODUCT CODE  | A09GZSUR-DGE.M2R         |
|---------------|--------------------------|
| SIZE          | 30X60CM                  |
| SERIES        | SURFACE 2.0              |
| COLOR         | DARK-GREIGE (GREY)       |
| TECHNOLOGY    | PORCELAIN TILES, DIGITAL |
| STRUCTURE     | HEAVY STRUCTURE          |
| SURFACE LOOK  | MATT                     |
| EDGE          | RECTIFIED                |
| THICKNESS     | 9 MM                     |
| UNITY MEASURE | M²                       |