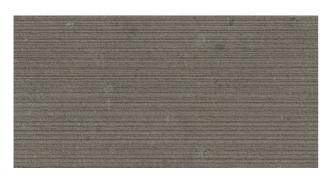

## **SURFACE 2.0 SURFACE 2.0 COPPER**

| PRODUCT CODE  | A09GZSUR-CP0.M2R        |
|---------------|-------------------------|
| SIZE          | 30X60CM                 |
| SERIES        | SURFACE 2.0             |
| COLOR         | COPPER (BROWN)          |
| TECHNOLOGY    | PORCELAIN TILES, NORMAL |
| STRUCTURE     | HEAVY STRUCTURE         |
| SURFACE LOOK  | МАТТ                    |
| EDGE          | RECTIFIED               |
| THICKNESS     | 9 MM                    |
| UNITY MEASURE | M <sup>2</sup>          |
|               |                         |