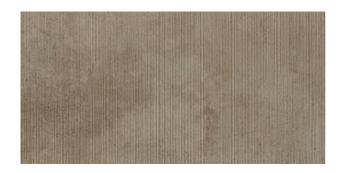

| PRODUCT CODE  | A09GZSUR-CL0.M2R         |
|---------------|--------------------------|
| SIZE          | 30X60CM                  |
| SERIES        | SURFACE 2.0              |
| COLOR         | CLAY (BEIGE)             |
| TECHNOLOGY    | PORCELAIN TILES, DIGITAL |
| STRUCTURE     | HEAVY STRUCTURE          |
| SURFACE LOOK  | MATT                     |
| EDGE          | RECTIFIED                |
| THICKNESS     | 9 MM                     |
| UNITY MEASURE | M²                       |