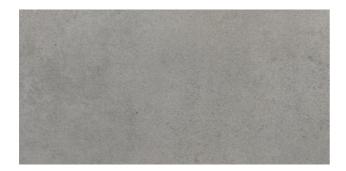

## **SURFACE 2.0**SURFACE 2.0 COOL GREY

| PRODUCT CODE  | A09GZSUR-CGY.M0R        |
|---------------|-------------------------|
| SIZE          | 30X60CM                 |
| SERIES        | SURFACE 2.0             |
| COLOR         | COOLGREY (GREY)         |
| TECHNOLOGY    | PORCELAIN TILES, NORMAL |
| STRUCTURE     | SMOOTH                  |
| SURFACE LOOK  | MATT                    |
| EDGE          | RECTIFIED               |
| THICKNESS     | 9.5 MM                  |
| PEI           | 4                       |
| UNITY MEASURE | M²                      |
|               | _                       |