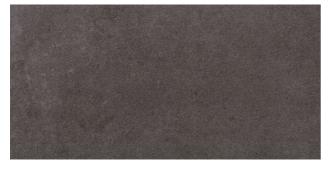

## SURFACE 2.0 SURFACE 2.0 CHARCOAL BLACK

| PRODUCT CODE  | A09GZSUR-CBK.M0R        |
|---------------|-------------------------|
| SIZE          | 30X60CM                 |
| SERIES        | SURFACE 2.0             |
| COLOR         | CHARCOAL (BLACK)        |
| TECHNOLOGY    | PORCELAIN TILES, NORMAL |
| STRUCTURE     | SMOOTH                  |
| SURFACE LOOK  | MATT                    |
| EDGE          | RECTIFIED               |
| THICKNESS     | 9.5 MM                  |
| PEI           | 3                       |
| UNITY MEASURE | M²                      |
|               |                         |