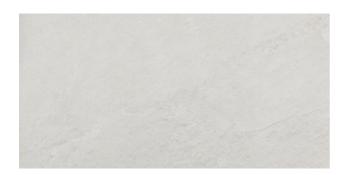

## SHINE STONE SHINE STONE WHITE

| PRODUCT CODE  | A09GZSHS#WH0.M2R         |
|---------------|--------------------------|
| SIZE          | 30X60CM                  |
| SERIES        | SHINE STONE              |
| COLOR         | WHITE                    |
| TECHNOLOGY    | PORCELAIN TILES, DIGITAL |
| STRUCTURE     | LIGHT STRUCTURE          |
| SURFACE LOOK  | MATT                     |
| EDGE          | RECTIFIED                |
| THICKNESS     | 9.5 MM                   |
| PEI           | 5                        |
| UNITY MEASURE | M²                       |
|               |                          |