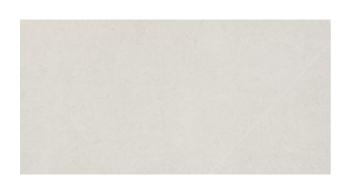

## SHINE STONE SHINE STONE IVORY

| PRODUCT CODE  | A09GZSHS#IV0.M2R         |
|---------------|--------------------------|
| SIZE          | 30X60CM                  |
| SERIES        | SHINE STONE              |
| COLOR         | IVORY                    |
| TECHNOLOGY    | PORCELAIN TILES, DIGITAL |
| STRUCTURE     | LIGHT STRUCTURE          |
| SURFACE LOOK  | MATT                     |
| EDGE          | RECTIFIED                |
| THICKNESS     | 9.5 MM                   |
| PEI           | 5                        |
| UNITY MEASURE | M²                       |
|               |                          |