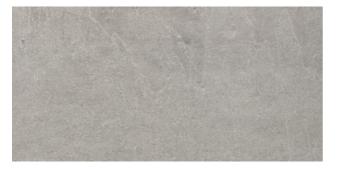

## SHINE STONE SHINE STONE GREY

| PRODUCT CODE  | A09GZSHS#GY0.M2R         |
|---------------|--------------------------|
| SIZE          | 30X60CM                  |
| SERIES        | SHINE STONE              |
| COLOR         | GREY                     |
| TECHNOLOGY    | PORCELAIN TILES, DIGITAL |
| STRUCTURE     | LIGHT STRUCTURE          |
| SURFACE LOOK  | MATT                     |
| EDGE          | RECTIFIED                |
| THICKNESS     | 9.5 MM                   |
| PEI           | 4                        |
| UNITY MEASURE | M²                       |
|               |                          |