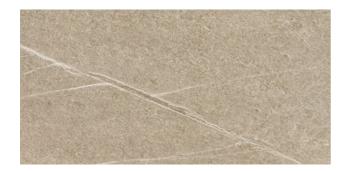

## SHINE STONE SHINE STONE DARK BEIGE

| PRODUCT CODE  | A09GZSHS#DBE.M2R         |
|---------------|--------------------------|
| SIZE          | 30X60CM                  |
| SERIES        | SHINE STONE              |
| COLOR         | DARK BEIGE (BEIGE)       |
| TECHNOLOGY    | PORCELAIN TILES, DIGITAL |
| STRUCTURE     | LIGHT STRUCTURE          |
| SURFACE LOOK  | MATT                     |
| EDGE          | RECTIFIED                |
| THICKNESS     | 9.5 MM                   |
| PEI           | 4                        |
| UNITY MEASURE | M²                       |
|               |                          |