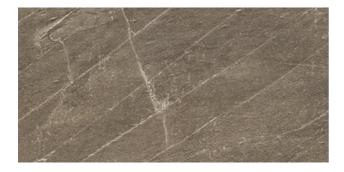

## SHINE STONE SHINE STONE BROWN

| PRODUCT CODE  | A09GZSHS#BR0.M2R         |
|---------------|--------------------------|
| SIZE          | 30X60CM                  |
| SERIES        | SHINE STONE              |
| COLOR         | BROWN                    |
| TECHNOLOGY    | PORCELAIN TILES, DIGITAL |
| STRUCTURE     | LIGHT STRUCTURE          |
| SURFACE LOOK  | MATT                     |
| EDGE          | RECTIFIED                |
| THICKNESS     | 9.5 MM                   |
| PEI           | 3                        |
| UNITY MEASURE | M²                       |
| ·             | ·                        |