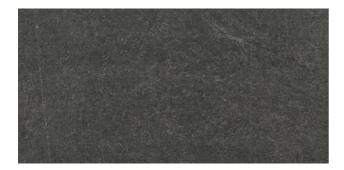

## SHINE STONE SHINE STONE BLACK

| PRODUCT CODE  | A09GZSHS#BK0.M2R         |
|---------------|--------------------------|
| SIZE          | 30X60CM                  |
| SERIES        | SHINE STONE              |
| COLOR         | BLACK                    |
| TECHNOLOGY    | PORCELAIN TILES, DIGITAL |
| STRUCTURE     | LIGHT STRUCTURE          |
| SURFACE LOOK  | MATT                     |
| EDGE          | RECTIFIED                |
| THICKNESS     | 9.5 MM                   |
| PEI           | 3                        |
| UNITY MEASURE | M²                       |
| ·             |                          |