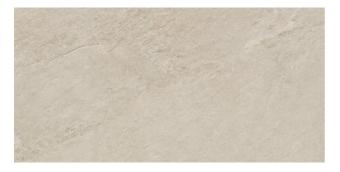

## SHINE STONE SHINE STONE BEIGE

| PRODUCT CODE  | A09GZSHS#BE0.M2R         |
|---------------|--------------------------|
| SIZE          | 30X60CM                  |
| SERIES        | SHINE STONE              |
| COLOR         | BEIGE                    |
| TECHNOLOGY    | PORCELAIN TILES, DIGITAL |
| STRUCTURE     | LIGHT STRUCTURE          |
| SURFACE LOOK  | MATT                     |
| EDGE          | RECTIFIED                |
| THICKNESS     | 9.5 MM                   |
| PEI           | 4                        |
| UNITY MEASURE | M²                       |
|               |                          |