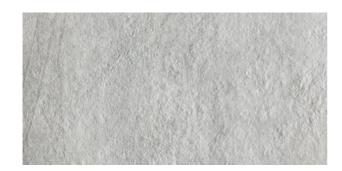

## **DESIGN CONCRETE**DESIGN CONCRETE LIGHT GREY

| PRODUCT CODE  | A09GZDCC-LGY.M2R         |
|---------------|--------------------------|
| SIZE          | 30X60CM                  |
| SERIES        | DESIGN CONCRETE          |
| COLOR         | LIGHT GREY (GREY)        |
| TECHNOLOGY    | PORCELAIN TILES, DIGITAL |
| STRUCTURE     | LIGHT STRUCTURE          |
| SURFACE LOOK  | MATT                     |
| EDGE          | RECTIFIED                |
| THICKNESS     | 9 MM                     |
| UNITY MEASURE | $M^2$                    |