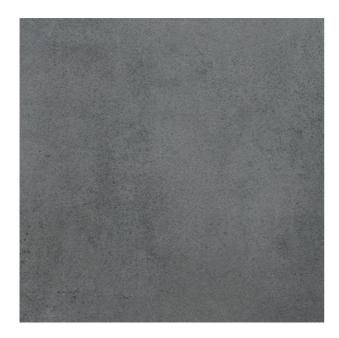

## SURFACE 2.0 MID GREY

| PRODUCT CODE  | A06GZSUR-MGY.M0L        |
|---------------|-------------------------|
| SIZE          | 60X60CM                 |
| SERIES        | SURFACE 2.0             |
| COLOR         | MID GREY (GREY)         |
| TECHNOLOGY    | PORCELAIN TILES, NORMAL |
| STRUCTURE     | SMOOTH                  |
| SURFACE LOOK  | GLOSSY                  |
| EDGE          | RECTIFIED               |
| THICKNESS     | 9 MM                    |
| UNITY MEASURE | M²                      |
|               |                         |