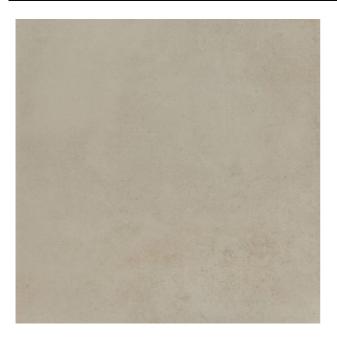

## **SURFACE 2.0 SURFACE 2.0 LIGHT SAND**

| PRODUCT CODE  | A06GZSUR-LSN.MOR         |
|---------------|--------------------------|
| SIZE          | 60X60CM                  |
| SERIES        | SURFACE 2.0              |
| COLOR         | LIGHT SAND (BEIGE)       |
| TECHNOLOGY    | PORCELAIN TILES, DIGITAL |
| STRUCTURE     | SMOOTH                   |
| SURFACE LOOK  | MATT                     |
| EDGE          | RECTIFIED                |
| THICKNESS     | 9 MM                     |
| UNITY MEASURE | M <sup>2</sup>           |
|               |                          |