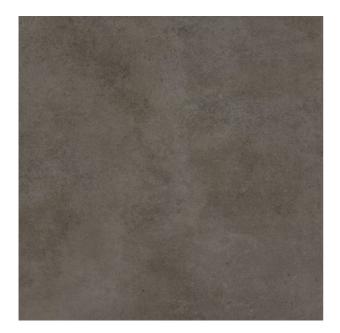

## SURFACE 2.0 GRIEGE

| PRODUCT CODE  | A06GZSUR-GE0.M0R         |
|---------------|--------------------------|
| SIZE          | 60X60CM                  |
| SERIES        | SURFACE 2.0              |
| COLOR         | GREIGE (GREY)            |
| TECHNOLOGY    | PORCELAIN TILES, DIGITAL |
| STRUCTURE     | SMOOTH                   |
| SURFACE LOOK  | MATT                     |
| EDGE          | RECTIFIED                |
| THICKNESS     | 9 MM                     |
| UNITY MEASURE | M <sup>2</sup>           |
|               |                          |