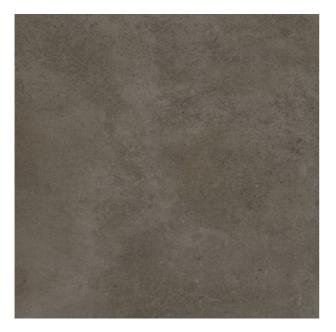

## **SURFACE 2.0 SURFACE 2.0 GRIEGE**

| PRODUCT CODE  | A06GZSUR-GE0.M0L         |
|---------------|--------------------------|
| SIZE          | 60X60CM                  |
| SERIES        | SURFACE 2.0              |
| COLOR         | GREIGE (GREY)            |
| TECHNOLOGY    | PORCELAIN TILES, DIGITAL |
| STRUCTURE     | SMOOTH                   |
| SURFACE LOOK  | GLOSSY                   |
| EDGE          | RECTIFIED                |
| THICKNESS     | 9 MM                     |
| UNITY MEASURE | M <sup>2</sup>           |
|               |                          |