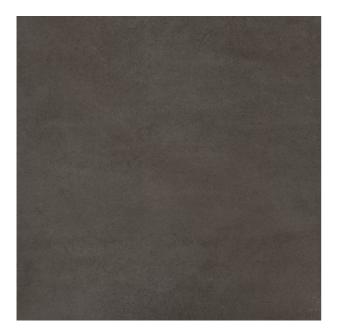

## **SURFACE 2.0 SURFACE 2.0 DARK GRIEGE**

| PRODUCT CODE  | A06GZSUR-DGE.M0R         |
|---------------|--------------------------|
| SIZE          | 60X60CM                  |
| SERIES        | SURFACE 2.0              |
| COLOR         | DARK-GREIGE (GREY)       |
| TECHNOLOGY    | PORCELAIN TILES, DIGITAL |
| STRUCTURE     | SMOOTH                   |
| SURFACE LOOK  | MATT                     |
| EDGE          | RECTIFIED                |
| THICKNESS     | 9 MM                     |
| UNITY MEASURE | M <sup>2</sup>           |
|               |                          |