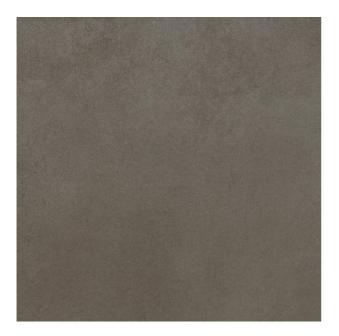

## **SURFACE 2.0 SURFACE 2.0 COPPER**

| PRODUCT CODE  | A06GZSUR-CP0.M0L        |
|---------------|-------------------------|
| SIZE          | 60X60CM                 |
| SERIES        | SURFACE 2.0             |
| COLOR         | COPPER (BROWN)          |
| TECHNOLOGY    | PORCELAIN TILES, NORMAL |
| STRUCTURE     | SMOOTH                  |
| SURFACE LOOK  | GLOSSY                  |
| EDGE          | RECTIFIED               |
| THICKNESS     | 9 MM                    |
| UNITY MEASURE | M <sup>2</sup>          |
|               |                         |