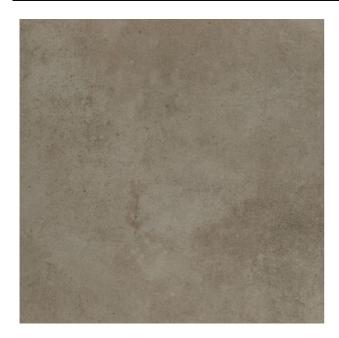

## SURFACE 2.0 CLAY

| PRODUCT CODE  | A06GZSUR-CL0.M0R         |
|---------------|--------------------------|
| SIZE          | 60X60CM                  |
| SERIES        | SURFACE 2.0              |
| COLOR         | CLAY (BEIGE)             |
| TECHNOLOGY    | PORCELAIN TILES, DIGITAL |
| STRUCTURE     | SMOOTH                   |
| SURFACE LOOK  | MATT                     |
| EDGE          | RECTIFIED                |
| THICKNESS     | 9 MM                     |
| UNITY MEASURE | M²                       |
|               |                          |