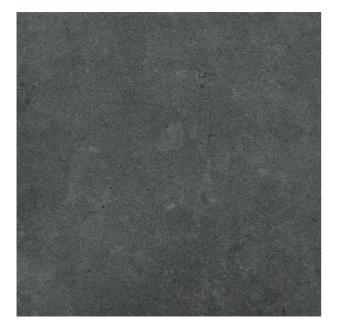

## **SURFACE 2.0 SURFACE 2.0 ASH**

| PRODUCT CODE  | A06GZSUR-AS0.M0L        |
|---------------|-------------------------|
| SIZE          | 60X60CM                 |
| SERIES        | SURFACE 2.0             |
| COLOR         | ASH (GREY)              |
| TECHNOLOGY    | PORCELAIN TILES, NORMAL |
| STRUCTURE     | SMOOTH                  |
| SURFACE LOOK  | GLOSSY                  |
| EDGE          | RECTIFIED               |
| THICKNESS     | 9 MM                    |
| UNITY MEASURE | M <sup>2</sup>          |
|               |                         |