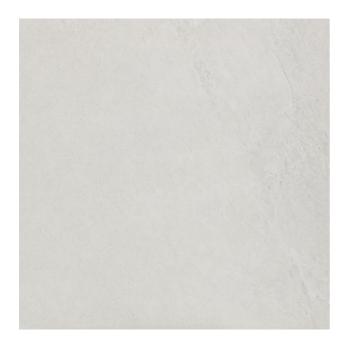

## SHINE STONE SHINE STONE WHITE

| PRODUCT CODE  | A06GZSHS-WH0.M2R         |
|---------------|--------------------------|
| SIZE          | 60X60CM                  |
| SERIES        | SHINE STONE              |
| COLOR         | WHITE                    |
| TECHNOLOGY    | PORCELAIN TILES, DIGITAL |
| STRUCTURE     | LIGHT STRUCTURE          |
| SURFACE LOOK  | MATT                     |
| EDGE          | RECTIFIED                |
| THICKNESS     | 10 MM                    |
| PEI           | 5                        |
| UNITY MEASURE | M²                       |
|               |                          |