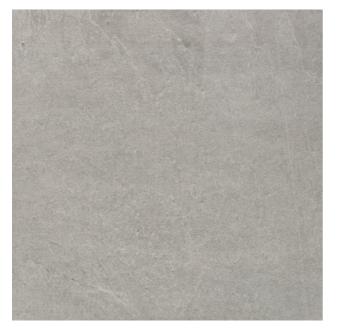

## SHINE STONE SHINE STONE GREY

| PRODUCT CODE  | A06GZSHS-GY0.M2R         |
|---------------|--------------------------|
| SIZE          | 60X60CM                  |
| SERIES        | SHINE STONE              |
| COLOR         | GREY                     |
| TECHNOLOGY    | PORCELAIN TILES, DIGITAL |
| STRUCTURE     | LIGHT STRUCTURE          |
| SURFACE LOOK  | MATT                     |
| EDGE          | RECTIFIED                |
| THICKNESS     | 10 MM                    |
| PEI           | 4                        |
| UNITY MEASURE | M <sup>2</sup>           |