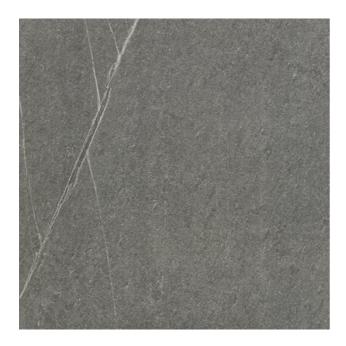

## SHINE STONE SHINE STONE DARK GREY

| PRODUCT CODE  | A06GZSHS-DGY.M2R         |
|---------------|--------------------------|
| SIZE          | 60X60CM                  |
| SERIES        | SHINE STONE              |
| COLOR         | DARK GREY (GREY)         |
| TECHNOLOGY    | PORCELAIN TILES, DIGITAL |
| STRUCTURE     | LIGHT STRUCTURE          |
| SURFACE LOOK  | MATT                     |
| EDGE          | RECTIFIED                |
| THICKNESS     | 10 MM                    |
| PEI           | 3                        |
| UNITY MEASURE | M²                       |