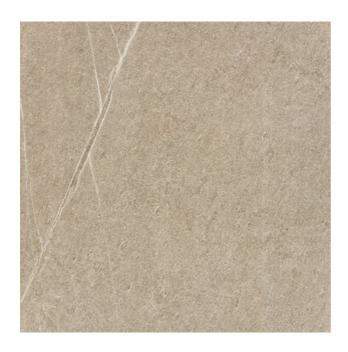

## SHINE STONE SHINE STONE DARK BEIGE

| PRODUCT CODE  | A06GZSHS-DBE.M2R         |
|---------------|--------------------------|
| SIZE          | 60X60CM                  |
| SERIES        | SHINE STONE              |
| COLOR         | DARK BEIGE (BEIGE)       |
| TECHNOLOGY    | PORCELAIN TILES, DIGITAL |
| STRUCTURE     | LIGHT STRUCTURE          |
| SURFACE LOOK  | MATT                     |
| EDGE          | RECTIFIED                |
| THICKNESS     | 10 MM                    |
| PEI           | 4                        |
| UNITY MEASURE | M²                       |