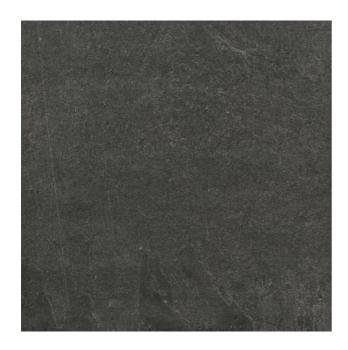

## SHINE STONE SHINE STONE BLACK

| PRODUCT CODE  | A06GZSHS-BK0.M2R         |
|---------------|--------------------------|
| SIZE          | 60X60CM                  |
| SERIES        | SHINE STONE              |
| COLOR         | BLACK                    |
| TECHNOLOGY    | PORCELAIN TILES, DIGITAL |
| STRUCTURE     | LIGHT STRUCTURE          |
| SURFACE LOOK  | MATT                     |
| EDGE          | RECTIFIED                |
| THICKNESS     | 10 MM                    |
| PEI           | 3                        |
| UNITY MEASURE | M²                       |